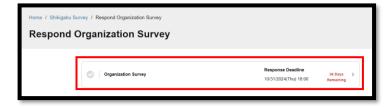

## **Organization Survey Procedures**

1. Click on the "Shikigaku Survey" button

2. Click on the "Respond Organization Survey" button

3. Begin responding to the questions for the survey that you are completing.