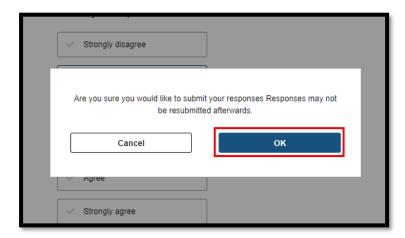

4. From the choices given, click your answer (if you make a mistake in your chosen answer, you may return to the previous question by clicking the 'Return' button.

5. After you have completed the final question of the survey, click the 'OK' button, and then the survey procedures will be complete (after submitting a survey, it may not be resubmitted afterwards).