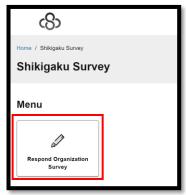

## **Organization Survey Procedures**

1. Click on the "Shikigaku Survey" button

2. Click on the "Respond Organization Survey" button

3. Begin responding to the questions for the survey that you are completing.