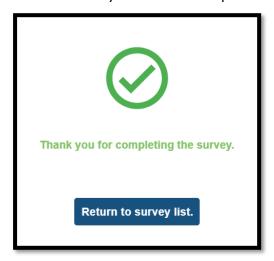

in the upper right corner of the screen.



- 3. Enter the following information to log in.
- Email Address or Login ID: Your email address or ID
- Password: Your Password



## **Organization Survey Procedures**

1. Click on the "Shikigaku Survey" button



2. Click on the "Respond Organization Survey" button



3. Begin responding to the questions for the survey that you are completing.



4. From the choices given, click your answer (if you make a mistake in your chosen answer, you may return to the previous question by clicking the 'Return' button.



5. After you have completed the final question of the survey, click the 'OK' button, and then the survey procedures will be complete (after submitting a survey, it may not be resubmitted afterwards).



6. The survey has been completed.