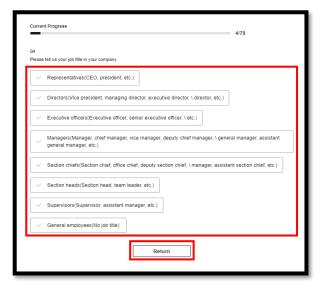

4. From the choices given, click your answer (if you make a mistake in your chosen answer, you may return to the previous question by clicking the 'Return' button.

5. After you have completed the final question of the survey, click the 'OK' button, and then the survey procedures will be complete (after submitting a survey, it may not be resubmitted afterwards).