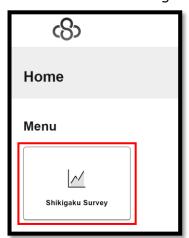

## **Organization Survey Procedures**

1. Click on the "Shikigaku Survey" button

2. Click on the "Respond Organization Survey" button

3. Begin responding to the questions for the survey that you are completing.