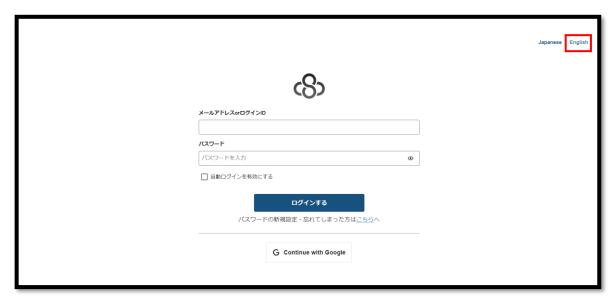

## Shikigaku Cloud Login

**XIf you receive an e mail, please answer by opening the link of the mail.** 

1. Access the following URL.

URL: https://shikigaku-cloud.com/login

2. You can switch from Japanese to English by clicking "English" in the upper right corner of the screen.