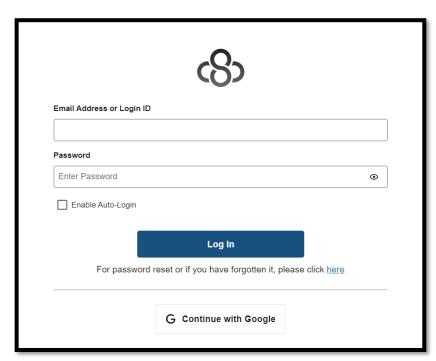

- 3. Enter the following information to log in.
- Email Address or Login ID: Your email address or ID
- Password: Your Password